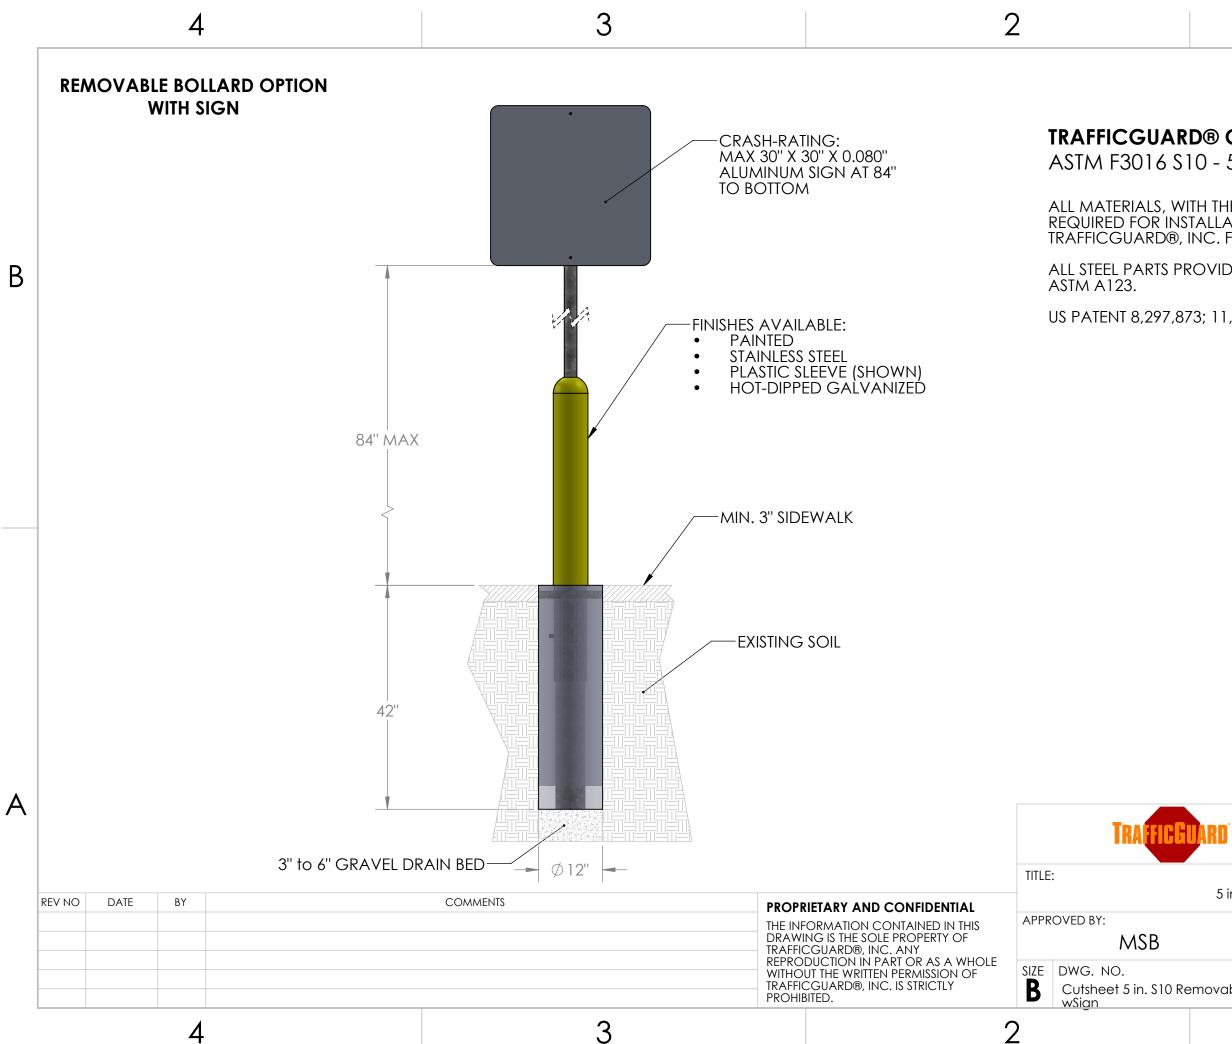

## TRAFFICGUARD® CORE-IN PROTECTION SYSTEM ASTM F3016 S10 - 5 IN. BOLLARD WITH SIGN

ALL MATERIALS, WITH THE EXCEPTION OF CONCRETE AND SIGN, REQUIRED FOR INSTALLATION ARE PROVIDED BY TRAFFICGUARD®, INC. FOR EACH INSTALLATION.

ALL STEEL PARTS PROVIDED ARE HOT-DIPPED GALVANIZED PER

US PATENT 8,297,873; 11,124,934; AND PATENTS PENDING.

**TrafficGuard®, Inc.** PO Box 201, Geneva IL 60134 www.trafficguard.net (877) 727-7347 | sales@trafficguard.net

## 5 in. \$10 Removable Post

| 12/29/2021   SHEET 1 OF 1 WEIGHT:   DO NOT SCALE DRAWING SCALE: 1:32 |          | DATE:                | REV:        |
|----------------------------------------------------------------------|----------|----------------------|-------------|
|                                                                      |          | 12/29/2021           |             |
| DO NOT SCALE DRAWING SCALE: 1:32                                     |          | Sheet 1 of 1         | WEIGHT:     |
|                                                                      | emovable | DO NOT SCALE DRAWING | SCALE: 1:32 |